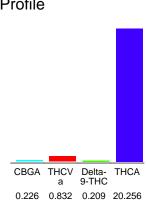

#### Cannabinoid Profile

### Cannabinoid Profile by HPLC

0.21%

Delta-9-THC

0.00%

**CBD** 

| Cannabinoid                          | % wt         | mg/g   |
|--------------------------------------|--------------|--------|
| CBGA                                 | 0.226        | 2.26   |
| THCVa                                | 0.832        | 8.32   |
| Delta-9-THC                          | 0.209        | 2.09   |
| THCA                                 | 20.26        | 202.56 |
| Total Cannabinoids                   | 21.52        | 215.2  |
| Calculated Total THC                 | 17.97        | 179.74 |
| Calculated CBD Yield                 | 0.00         | 0.00   |
| Calculated Total THC - Dolta 0 THC + | Λ 977 * T⊔CΛ |        |

Calculated Total THC = Delta-9-THC + 0.877 \* THCA Calculated Maximum CBD Yield = CBD + 0.877 \* CBDA

21.52%

**Total Cannabinoids** 

Marin Analytics, LLC 250 Bel Marin Keys Blvd, Suite D4 Novato, CA 94949