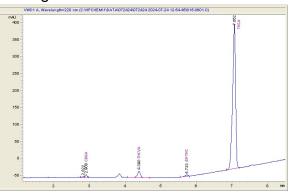

## Lost In Translation

Reno, NV info@litfarms.com 866-LIT-8000

## Sample 759-072424-081

Blue Dream

Sample Submitted: 07-24-2024; Report Date: 07-31-2024

# Blue Dream

Plant Material: Hemp Flower

#### Chromatogram



#### Cannabinoid Profile



### Cannabinoid Profile by HPLC

0.21%

Delta-9-THC

0.00%

**CBD** 

| Cannabinoid                          | % wt         | mg/g   |
|--------------------------------------|--------------|--------|
| CBGA                                 | 0.226        | 2.26   |
| THCVa                                | 0.832        | 8.32   |
| Delta-9-THC                          | 0.209        | 2.09   |
| THCA                                 | 20.26        | 202.56 |
| Total Cannabinoids                   | 21.52        | 215.2  |
| Calculated Total THC                 | 17.97        | 179.74 |
| Calculated CBD Yield                 | 0.00         | 0.00   |
| Calculated Total THC - Dolta 0 THC + | Λ 977 * T⊔CΛ |        |

Calculated Total THC = Delta-9-THC + 0.877 \* THC